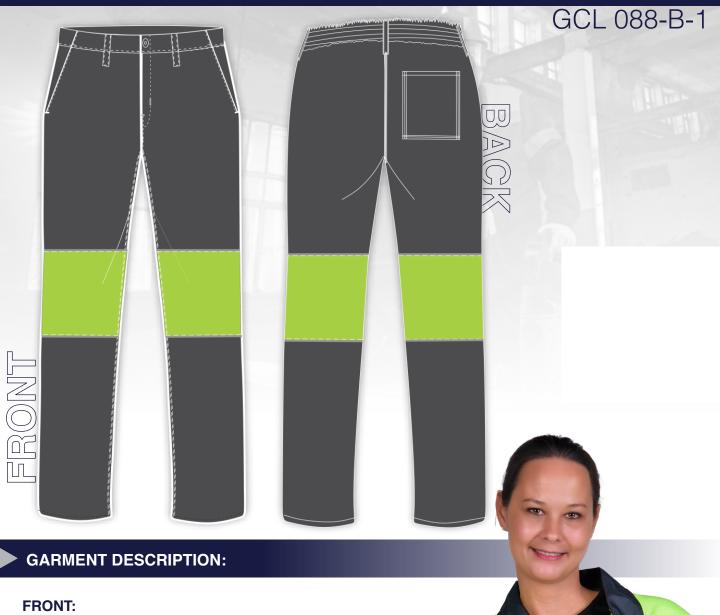

# FGR HIGH-VIZ CONTI TROUSER

- 2tone Conti trouser, Charcoal with lime contrast on middle section of front legs and silver reflective piping on both ends of contrast.
- 4 cm self-cut out waist band; s/n topstitch along seam, consists of 5 belt loops (1 x 7 cm @ front and 1 x 8 cm @ back), ordinary button hole and metal shank button closure.
- Ykk metal brass zipper opening; s/n topstitch form fly, w/bar tacks, d/n topstitch @ lower front rise.
- Functional slant pocket; d/n topstitch w/bar tack, self-pocket bag.
- Triple stitch @ inseam and side seam.
- 1.2 cm clean finish bottom hem.

# **BACK:**

- Charcoal with lime contrast on back and silver reflective piping on both ends of contrast.
- 4 rows multi elastic waistband.
- Triple stitch @ back rise, inseam and out seam.
- Square patch pocket @ right panel; d/n attached and size label inserted, 1 cm clean finish pocket hem w/bar tack.