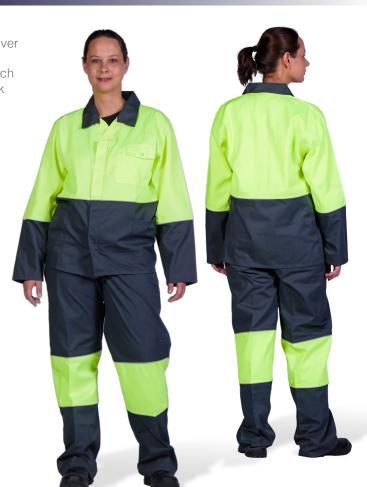

# FGR HIGH-VIZ CONTI JACKET

#### **FRONT:**

- 2 tone Conti jacket, charcoal, lime top section, with silver reflective piping at the bottom.
- Open neck collar; ¼" topstitch all around, 1/16" topstitch along neck line, loop and labels inserted @center back neck seam.
- Metal zipper placket; S/n topstitch w/bar tack. Triple needle topstitch @ shoulder, armhole and side seam.
- Square patch pocket @ left chest; d/n topstitch, with pen slot and V-flap, press stud closure.
- 2 bottom pockets; d/n attached, 1 cm clean finish pocket hem w/bar tack, insert at side seam.
- 1cm clean finish bottom hem.
- Front with triple stitch @ armhole

#### **BACK:**

 Back with triple stitch @ armhole, shoulder. Back with lime upper panel and silver reflective piping at the bottom.