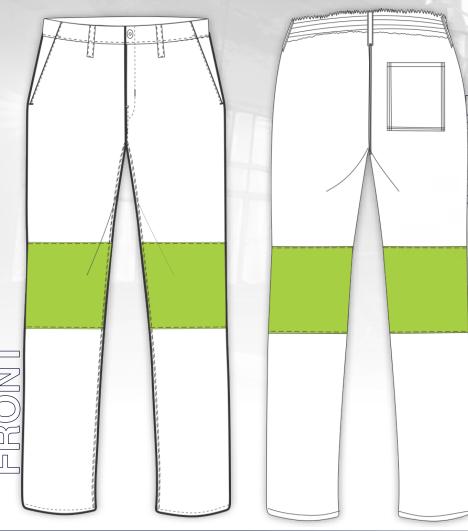

# FGR HIGH-VIZ CONTI TROUSER

GCL 088-B-2

# FRONT:

- 2tone Conti trouser, white with lime contrast on middle section of front leas.
- 4 cm self-cut out waist band; s/n topstitch along seam, consists of 5 belt loops (1 x 7 cm @ front and 1 x 8 cm @ back), ordinary button hole and metal shank button closure.
- YKK metal brass zipper opening; s/n topstitch form fly, w/bar tacks, d/n topstitch @ lower front rise.
- Functional slant pocket; d/n topstitch w/bar tack, self-pocket bag.
- Triple stitch @ inseam and side seam.
- 1.2 cm clean finish bottom hem.

### **BACK:**

- White with lime contrast on
- 4 rows multi elastic waistband.
- Triple stitch @ back rise, inseam and out seam.
- Square patch pocket @ right panel; d/n attached and size label inserted, 1 cm clean finish pocket hem w/bar tack.