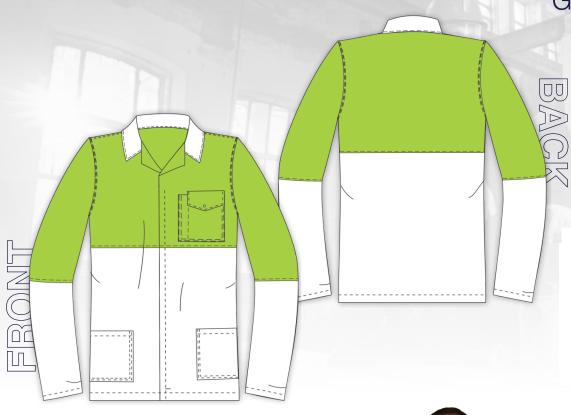

# FGR HIGH-VIZ CONTI JACKET

GCL 088-B-2

# **GARMENT DESCRIPTION:**

### **FRONT:**

- 2 tone Conti jacket, white lime top section.
- Open neck collar; ¼" topstitch all around, 1/16" topstitch along neck line, loop and labels inserted
   @ center back neck seam.
- Metal zipper placket; S/n topstitch w/bar tack.
   Triple needle topstitch @ shoulder, armhole and side seam.
- Square patch pocket @ left chest; d/n topstitch, with pen slot and V-flap, press stud closure.
- 2 bottom pockets; d/n attached, 1 cm clean finish pocket he w/bar tack, insert at side seam.
- 1 cm clean finish bottom hem.
- Front with triple stitch @ armhole

### **BACK:**

 Back with triple stitch @ armhole, shoulder. Back with lime upper panel.

### **SLEEVE:**

 Plain Long sleeve with lime contrast from armhole to half way down the sleeve.