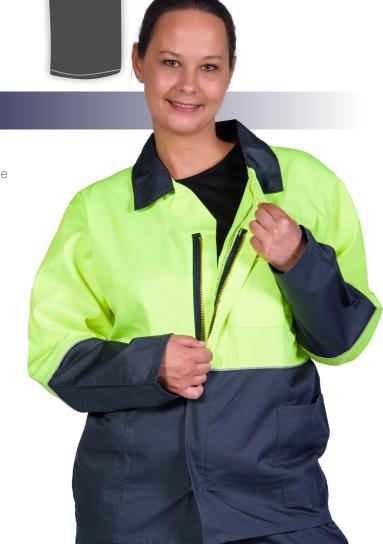

#### **FRONT:**

- 2 tone Conti jacket, charcoal, lime top section, with silver reflective piping at the bottom.
- Open neck collar; ¼" topstitch all around, 1/16" topstitch along neck line, loop and labels inserted @center back neck seam.
- Metal zipper placket; S/n topstitch w/bar tack. Triple needle topstitch @ shoulder, armhole and side seam.
- Square patch pocket @ left chest; d/n topstitch, with pen slot and V-flap, press stud closure.
- 2 bottom pockets; d/n attached, 1 cm clean finish pocket hem w/bar tack, insert at side seam.
- 1cm clean finish bottom hem.
- Front with triple stitch @ armhole