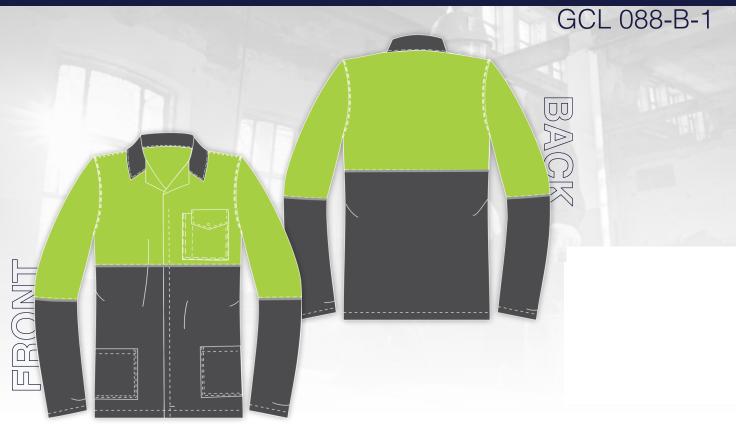

# FGR HIGH-VIZ CONTI JACKET

#### **FRONT:**

- 2 tone Conti jacket, charcoal, lime top section, with silver reflective piping at the bottom.
- Open neck collar; ¼" topstitch all around, 1/16" topstitch along neck line, loop and labels inserted @center back neck seam.
- Metal zipper placket; S/n topstitch w/bar tack. Triple needle topstitch @ shoulder, armhole and side seam.
- Square patch pocket @ left chest; d/n topstitch, with pen slot and V-flap, press stud closure.
- 2 bottom pockets; d/n attached, 1 cm clean finish pocket hem w/bar tack, insert at side seam.
- 1cm clean finish bottom hem.
- Front with triple stitch @ armhole

#### **BACK:**

 Back with triple stitch @ armhole, shoulder. Back with lime upper panel and silver reflective piping at the bottom.

#### **SLEEVE:**

 Plain Long sleeve with lime contrast from armhole to half way down the sleeve and silver reflective piping between the two shades.