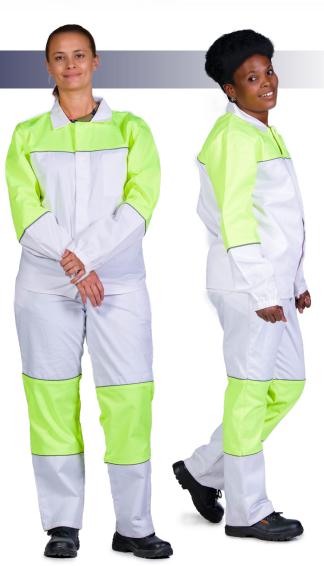

# FGR HIGH-VIZ CONTI JACKET

GCL 088-B-2

# **GARMENT DESCRIPTION:**

### **FRONT:**

- 2 tone Conti jacket, white lime top section.
- Open neck collar; ¼" topstitch all around, 1/16" topstitch along neck line, loop and labels inserted
   @ center back neck seam.
- Metal zipper placket; S/n topstitch w/bar tack.
   Triple needle topstitch @ shoulder, armhole and side seam.
- Square patch pocket @ left chest; d/n topstitch, with pen slot and V-flap, press stud closure.
- 2 bottom pockets; d/n attached, 1 cm clean finish pocket he w/bar tack, insert at side seam.
- 1 cm clean finish bottom hem.
- Front with triple stitch @ armhole

### **BACK:**

 Back with triple stitch @ armhole, shoulder. Back with lime upper panel.

### **SLEEVE:**

 Plain Long sleeve with lime contrast from armhole to half way down the sleeve.

# FGR HIGH-VIZ CONTI TROUSER

GCL 088-B-2

# FRONT:

- 2tone Conti trouser, white with lime contrast on middle section of front leas.
- 4 cm self-cut out waist band; s/n topstitch along seam, consists of 5 belt loops (1 x 7 cm @ front and 1 x 8 cm @ back), ordinary button hole and metal shank button closure.
- YKK metal brass zipper opening; s/n topstitch form fly, w/bar tacks, d/n topstitch @ lower front rise.
- Functional slant pocket; d/n topstitch w/bar tack, self-pocket bag.
- Triple stitch @ inseam and side seam.
- 1.2 cm clean finish bottom hem.

### **BACK:**

- White with lime contrast on
- 4 rows multi elastic waistband.
- Triple stitch @ back rise, inseam and out seam.
- Square patch pocket @ right panel; d/n attached and size label inserted, 1 cm clean finish pocket hem w/bar tack.